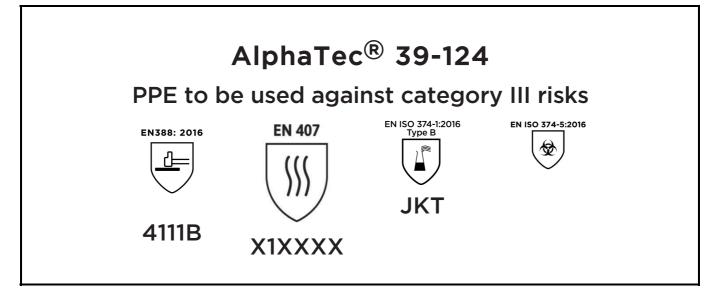

is in conformity with the provisions of Regulation 2016/425 on personal protective equipment, as amended to apply in GB, and with the standards EN 388:2016 +A1:2018, EN407:2020, EN ISO 21420:2020, EN ISO 374-1:2016, EN ISO 374-5:2016 and is identical to the PPE which is subject to the Type-examination (Module B, Annex V of the Regulation), under certificate number AB0321/22579-01/E00-00, issued by the Body: