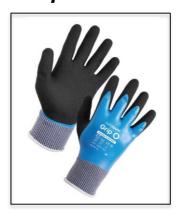

## Grip 20 Glove

Codes: SPG-22111-5 Sizes: S – 2XL Colour: Blue/Black

The Cat II glove is in conformity with the following European Standards; EN 21420:2020, EN 388:2016+A1:2018 and EN 407:2020

EN 388 2016+A1:2016

## **Additional Product Information:**

This product is suitable for tasks with maintenance, warehousing, construction, fabrication/assembly, material handling, general plant use and driving

This product is available in sizes Small to 2XLarge. Always refer to the product user information sheet.