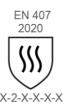

## Grip 20 Glove

Codes: SPG-22111-5 Sizes: S – 2XL Colour: Blue/Black

The Cat II glove is in conformity with the following European Standards; EN 21420:2020, EN 388:2016+A1:2018 and EN 407:2020

EN 388 2016+A1:2016

3-1-4-1-A