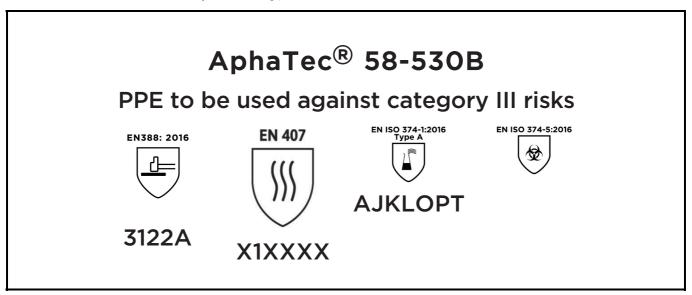

is in conformity with the provisions of Regulation 2016/425 on personal protective equipment, as amended to apply in GB, and with the standards EN 388:2016 +A1:2018, EN407:2020, EN ISO 21420:2020, EN ISO 374-1:2016, EN ISO 374-5:2016 and is identical to the PPE which is subject to the Type-examination (Module B, Annex V of the Regulation), under certificate number ABO321/2256-01/EOO-OO, issued by the Body: