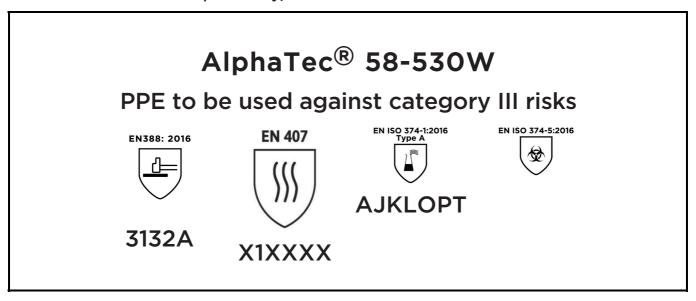

is in conformity with the provisions of Regulation 2016/425 on personal protective equipment, as amended to apply in GB, and with the standards EN 388:2016 +A1:2018, EN407:2020, EN ISO 21420:2020, EN ISO 374-1:2016, EN ISO 374-5:2016 and is identical to the PPE which is subject to the Type-examination (Module B, Annex V of the Regulation), under certificate number ABO321/23434-01/E00-00, issued by the Body: