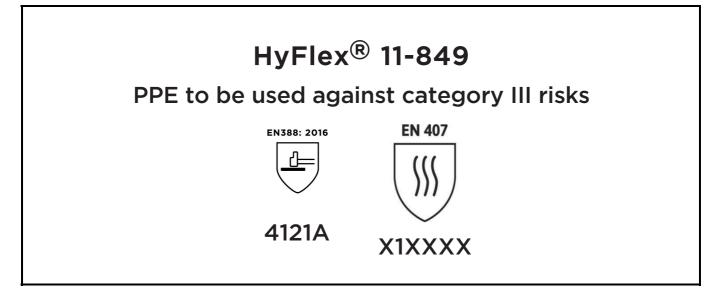

is in conformity with the provisions of Regulation 2016/425 on personal protective equipment, as amended to apply in GB, and with the standards EN 388:2016 +A1:2018, EN407:2020, EN ISO 21420:2020 and is identical to the PPE which is subject to the UK Type-examination (Module B, Annex V of the Regulation), under certificate number AB0321/21966-01/E00-00, issued by the Approved Body: