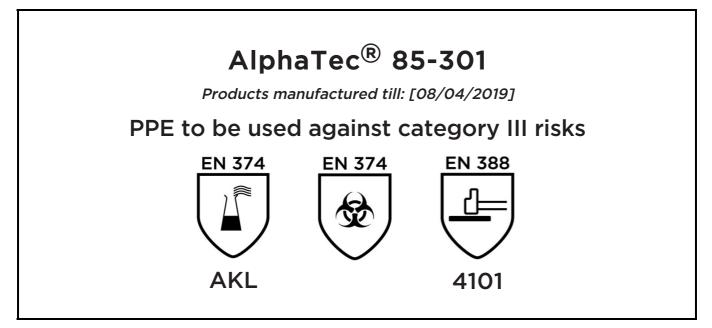

## **EU DECLARATION OF CONFORMITY**

The Manufacturer ANSELL HEALTHCARE EUROPE N.V. RIVERSIDE BUSINESS PARK, BLOCK J BOULEVARD INTERNATIONAL 55 B-1070 BRUSSELS BELGIUM

declares under his sole responsibility, that the PPE described hereafter:

is in conformity with the provisions of Regulation (EU) 2016/425 and with the European harmonized standards EN 374:2003, , EN 388:2003, EN 420:2003 + A1:2009 and is identical to the PPE which is subject to the EC Type examination; under certificate number IFA 1501064 issued by the Notified Body:

INSTITUT FÜR ARBEITSSCHUTZ DER DGUV (IFA) (0121) PRÜF- UND ZERTIFIZIERUNGSSTELLE IM DGUV TEST ALTE HEERSTRASSE 111 53754 SANKT AUGUSTIN

and is subject to the procedure set out in Annex VII (Module C2) of the Regulation under the supervision of the Notified Body:

INSTITUT FÜR ARBEITSSCHUTZ DER DGUV (IFA) (0121) PRÜF- UND ZERTIFIZIERUNGSSTELLE IM DGUV TEST ALTE HEERSTRASSE 111 53754 SANKT AUGUSTIN

Stor On

Guido Van Duren Director - Regulatory affairs Ansell

Place: Brussels Date: 20/10/2015