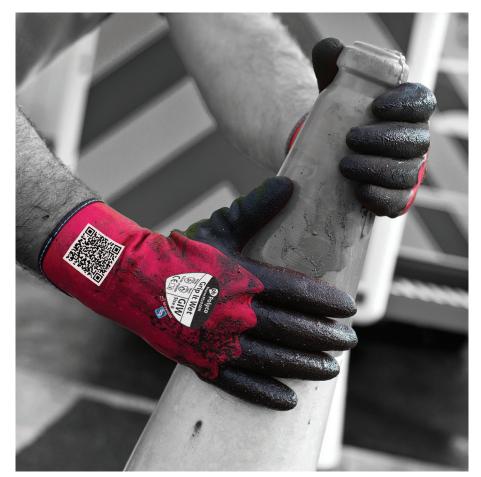

## **Grip It® Wet**

Seamless knitted liner with dual latex coating

## **Features**

Style: Utilises two layers of latex coating on a nylon liner to provide a water resistant surface that extends right through to the wrist

Grip: Foamed latex palm coating engineered to increase resistance to liquids providing maximum grip in both wet and dry handling environments

## Packing

1 pair per polybag 10 pairs per master polybag 100 pairs per case

Comfort: Ergonomic design offers a natural fit giving extra flexibility and comfort to the wearer

Fit: Tapered at the wrist to provide a secure fit