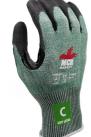

Product : Type : Description :

Category : DoC Download : CT1063PU Hand Protection 15G Dark Green Cut Fibre - Black PU - Palm Coated - Standard Glove Cat II www.mcrsafetyeurope.com

Is in conformity with Regulation (EU) 2016/425 and, where such is the case, the national standard transposing harmonized standard