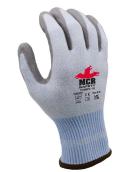

MCR Safety Europe declares that the new PPE described below is issued under the sole responsibility of Parmelee Ltd T/A MCR Safety Europe.

Product : Type : Description :

Category : DoC Download : CT1068PU Hand Protection 13G Light Blue Cut Fibre -Grey PU - Palm Coated -Standard Glove Cat II www.mcrsafetyeurope.com