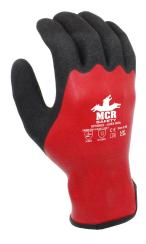

MCR Safety Europe declares that the new PPE described below is issued under the sole responsibility of Parmelee Ltd T/A MCR Safety Europe.

Product: **GP1005LD** 

Type: Hand Protection

15G Red Nylon - Black Double Dip Latex - Fully Coated -**Description:** 

Standard Glove

Category: Cat II

DoC Download: www.mcrsafetyeurope.com

Is in conformity with Regulation 2016/425 on personal protective equipment as brought into UK law and amended and, where such is the case, the national standard transposing designated standard

- EN420:2003+A1:2009
- EN388:2016
- EN407:2004

The approved body SATRA Technology Centre (Approved Body No. 0321) performed the UKCA type-examination and issued the UKCA type-examination certificate no certificate no. AB0321/16360-01/E01-01