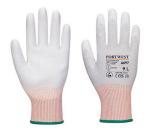

## A697 - LR13 ESD PU PALM GLOVE (PK12)

is in conformity with the provisions of PPE Regulation (EU) 2016/425 (Cat II) as brought into UK Law and amended and satisfies the essential health and safety requirements set out in Annex II and the relevant harmonised standard(s):