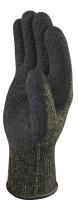

## KNITTED POLYCOTTON/PARA-ARAMID GLOVE - LATEX COATING PALM Ref. VV731

## Product specifications

Polycotton/Para-aramide. Latex coating on palm and fingertips. Gauge 10.

Support: Polycotton/ para-aramid. Coating: natural latex.

COLOUR Black

**SIZE** 08, 09, 10, 11

Certifications and Standards