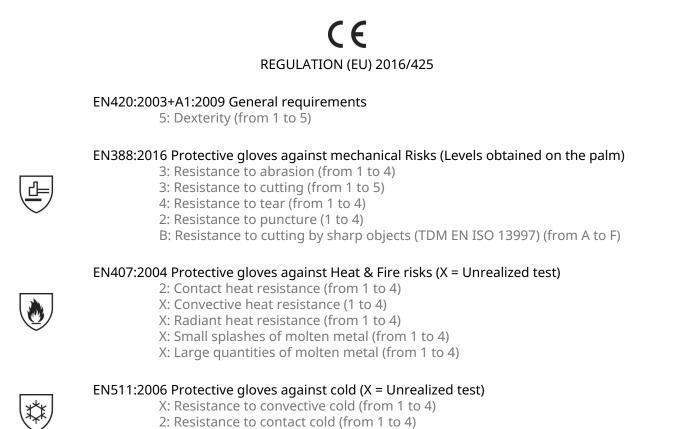

## Product specifications

Polycotton/Para-aramide. Latex coating on palm and fingertips. Gauge 10.

Support: Polycotton/ para-aramid. Coating: natural latex.

COLOUR Black

**SIZE** 08, 09, 10, 11

Certifications and Standards

X: Waterproof (0 or 1)

| References |               |        |      |    |    |
|------------|---------------|--------|------|----|----|
| References | Bar code      | COLOUR | SIZE | Ŵ  | 2  |
| VV731NO08  | 3295249214517 | Black  | 08   | 60 | 12 |
| VV731NO09  | 3295249214524 | Black  | 09   | 60 | 12 |
| VV731NO10  | 3295249214531 | Black  | 10   | 60 | 12 |
| VV731NO11  | 3295249214548 | Black  | 11   | 60 | 12 |
|            |               |        |      |    |    |