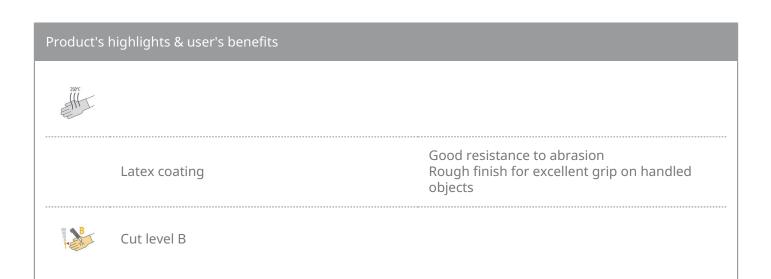

## Product specifications

Polycotton/Para-aramide. Latex coating on palm and fingertips. Gauge 10.

Support: Polycotton/ para-aramid. Coating: natural latex.

COLOUR Black

**SIZE** 08, 09, 10, 11

Certifications and Standards