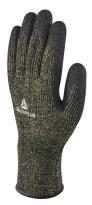

## KNITTED POLYCOTTON/PARA-ARAMID GLOVE - LATEX COATING PALM Ref. VV731

## Product specifications

Polycotton/Para-aramide. Latex coating on palm and fingertips. Gauge 10.

Support: Polycotton/ para-aramid. Coating: natural latex.

COLOUR Black

**SIZE** 08, 09, 10, 11

Certifications and Standards