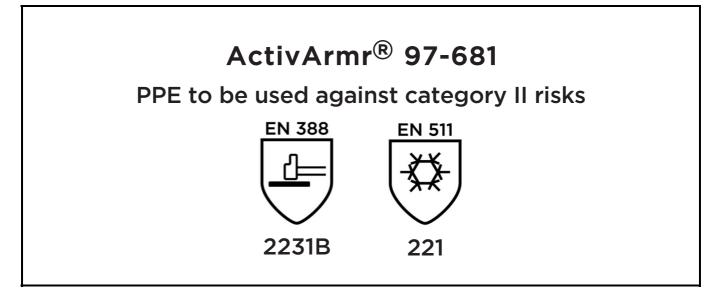

is in conformity with the provisions of Regulation (EU) 2016/425 and with the European harmonized standards EN 388:2016, EN 420:2003 + A1:2009, EN 511:2006 and is identical to the PPE which is subject to the EU-Type examination (Module B, Annex V of the Regulation), under certificate number 032/2018/0779, issued by the Notified Body: