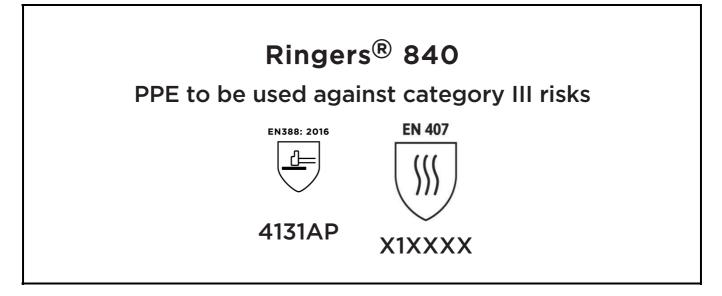

is in conformity with the provisions of Regulation 2016/425 on personal protective equipment, as amended to apply in GB, and with the standards EN 388:2016 +A1:2018, EN407:2020, EN ISO 21420:2020 and is identical to the PPE which is subject to the UK Type-examination (Module B, Annex V of the Regulation), under certificate number AB0321/23267-01/E00-00, issued by the Approved Body: